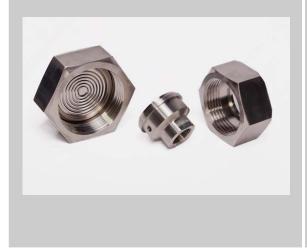

# Sanitary Diaphragm Seal SEALEVOIDF

## Sanitary Heavy Duty Diaphragm Seal

### Special features (Standard Version)

- All AISI 316 SS construction
- Threaded Process Connection IDF/ISS
- Union Nut AISI 304 st st
- Available in 1 <sup>1</sup>/<sub>2</sub>" and 2" sizes