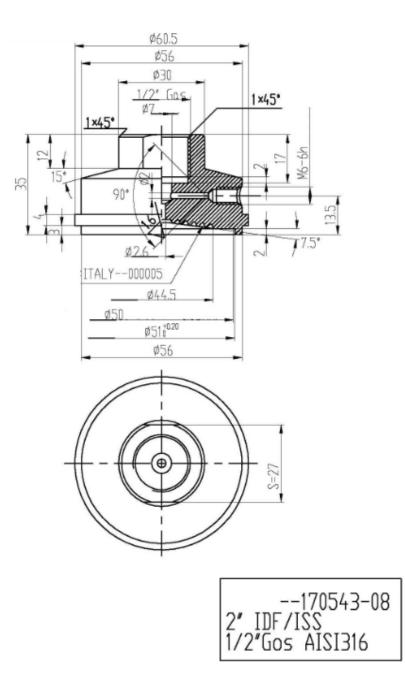

### Specifications (Standard Version):

| Working Pressure                  | From 30 PSI to 600 PSI      |
|-----------------------------------|-----------------------------|
| Process Temperature               | -20°C to 120°C              |
| Accuracy                          | 0.5%                        |
| Instrument Connection<br>Material | AISI 316 SS                 |
| Diaphragm Material                | AISI 316L SS                |
| Filling Liquid                    | Oil (FDA) for food industry |
| Process Connection<br>Material    | AISI 316 SS                 |
| Union Nut Material                | AISI 304 SS                 |
| Instrument Connection             | 1/2" BSP (Female)           |

2

Note: Drawings are not to scale. All Dimensions are in mm.

EVO Instrumentation reserves all rights to make modification to the product.

EVO Instrumentation Ltd, 31a Coppice Trading Estate, Off Stourport Road, Kidderminster, Worcs, DY11 7QY, Tel: 01562 741212 Fax: 01562 741666 Email: sales@evoinstrumentation.co.uk Web: www.evoinstrumentation.co.uk Reg no: 1916635 England