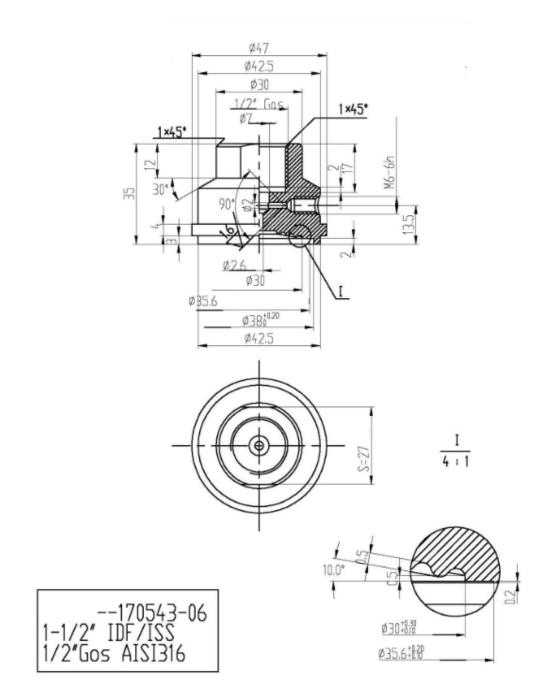

### Specifications (Standard Version):

| Working Pressure                  | From 30 PSI to 600 PSI      |
|-----------------------------------|-----------------------------|
| Process Temperature               | -20°C to 120°C              |
| Accuracy                          | 0.5%                        |
| Instrument Connection<br>Material | AISI 316 SS                 |
| Diaphragm Material                | AISI 316L SS                |
| Filling Liquid                    | Oil (FDA) for food industry |
| Process Connection<br>Material    | AISI 316 SS                 |
| Union Nut Material                | AISI 304 SS                 |
| Instrument Connection             | 1/2" BSP (Female)           |

2

Note: Drawings are not to scale. All Dimensions are in mm.

EVO Instrumentation reserves all rights to make modification to the product.

EVO Instrumentation Ltd, 31a Coppice Trading Estate, Off Stourport Road, Kidderminster, Worcs, DY11 7QY, Tel: 01562 741212 Fax: 01562 741666 Email: sales@evoinstrumentation.co.uk Web: www.evoinstrumentation.co.uk Reg no: 1916635 England