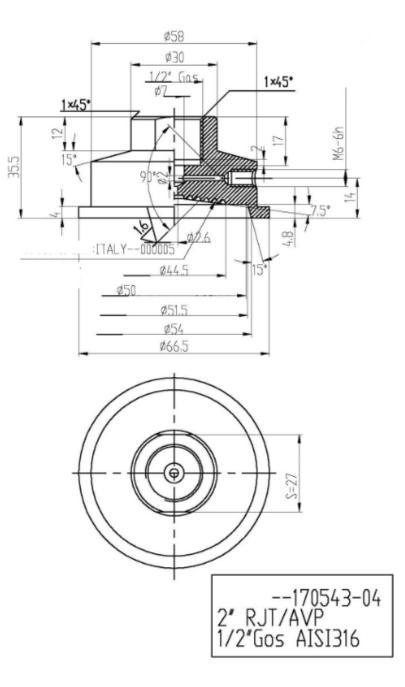

## Specifications (Standard Version):

| Working Pressure                  | From 30 PSI to 600 PSI      |
|-----------------------------------|-----------------------------|
| Process Temperature               | -20°C to 120°C              |
| Accuracy                          | 0.5%                        |
| Instrument Connection<br>Material | AISI 316 SS                 |
| Diaphragm Material                | AISI 316L SS (Welded)       |
| Filling Liquid                    | Oil (FDA) for food industry |
| Process Connection<br>Material    | AISI 316 SS                 |
| Union Nut Material                | ASIS 304 SS                 |
| Instrument Connection             | 1/2" BSP (Female)           |

#### **Minimum Ranges**

| Size of Seal   | Dial Size           |
|----------------|---------------------|
| 1 1⁄2″ RJT/APV | 100mm 0-60 psi/bar  |
| 1 1⁄2" RJT/APV | 150mm 0-100 psi/bar |
| 2" RJT/APV     | 100mm 0-30 psi/bar  |
| 2" RJT/APV     | 150mm 0-60 psi/bar  |

2

Note: Drawings are not to scale. All Dimensions are in mm.

EVO Instrumentation reserves all rights to make modification to the product.

EVO Instrumentation Ltd, 31a Coppice Trading Estate, Off Stourport Road, Kidderminster, Worcs, DY11 7QY, Tel: 01562 741212 Fax: 01562 741666 Email: sales@evoinstrumentation.co.uk Web: www.evoinstrumentation.co.uk Reg no: 1916635 England