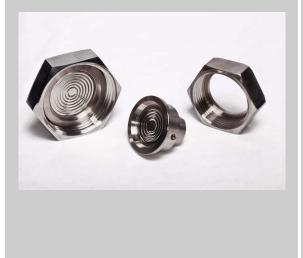

# Sanitary Diaphragm Seal SEALEVORJT

## Sanitary Heavy Duty Diaphragm Seal

### Special features (Standard Version)

- All AISI 316 SS construction
- Threaded Process Connection RJT/APV
- Union Nut AISI 304 st st
- Available in 1 <sup>1</sup>/<sub>2</sub>" and 2" sizes