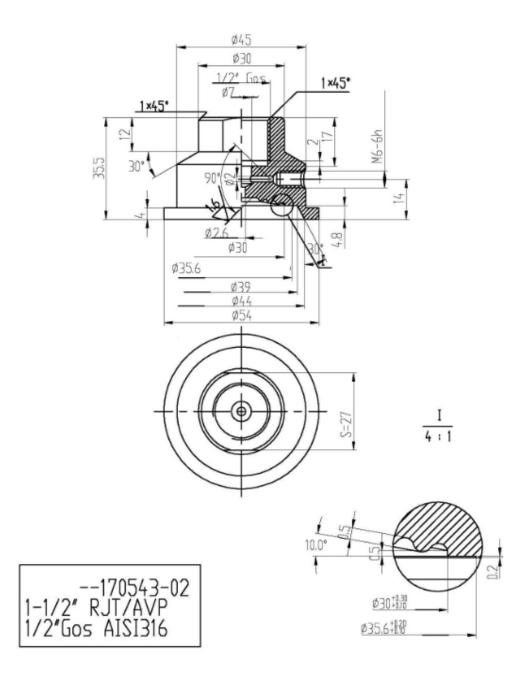

## Specifications (Standard Version):

| Working Pressure                  | From 30 PSI to 600 PSI      |
|-----------------------------------|-----------------------------|
| Process Temperature               | -20°C to 120°C              |
| Accuracy                          | 0.5%                        |
| Instrument Connection<br>Material | AISI 316 SS                 |
| Diaphragm Material                | AISI 316L SS (Welded)       |
| Filling Liquid                    | Oil (FDA) for food industry |
| Process Connection<br>Material    | AISI 316 SS                 |
| Union Nut Material                | ASIS 304 SS                 |
| Instrument Connection             | 1/2" BSP (Female)           |

#### **Minimum Ranges**

| Size of Seal   | Dial Size           |
|----------------|---------------------|
| 1 1⁄2″ RJT/APV | 100mm 0-60 psi/bar  |
| 1 1⁄2" RJT/APV | 150mm 0-100 psi/bar |
| 2" RJT/APV     | 100mm 0-30 psi/bar  |
| 2" RJT/APV     | 150mm 0-60 psi/bar  |

2

Note: Drawings are not to scale. All Dimensions are in mm.

EVO Instrumentation reserves all rights to make modification to the product.

EVO Instrumentation Ltd, 31a Coppice Trading Estate, Off Stourport Road, Kidderminster, Worcs, DY11 7QY, Tel: 01562 741212 Fax: 01562 741666 Email: sales@evoinstrumentation.co.uk Web: www.evoinstrumentation.co.uk Reg no: 1916635 England