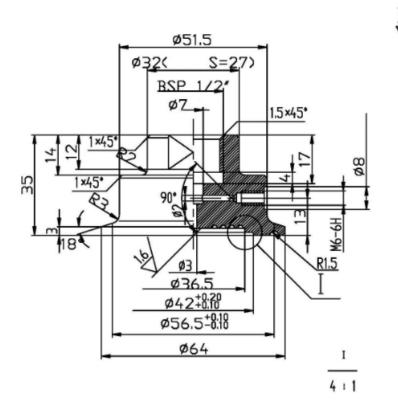

## **Specifications (Standard Version):**

| Working Pressure      | From 15 PSI to 600 PSI      |
|-----------------------|-----------------------------|
| Process Temperature   | -20°C to 120°C              |
| Accuracy              | 0.5% for direct mounting    |
| Instrument Connection | AISI 316 SS                 |
| Material              |                             |
| Diaphragm Material    | AISI 316L SS (welded)       |
| Filling Liquid        | Oil (FDA) for food industry |
| Process Connection    | AISI 316 SS                 |
| Material              |                             |
| Instrument Connection | 1/2" BSP (Female)           |

## Ranges

| Size of Seal | Dial Size                   |
|--------------|-----------------------------|
| 1/ 1/2"      | 63mm 0-60 – 0-600 psi/bar   |
| 1 1⁄2″       | 100mm 0-60 – 0- 600 psi/bar |
| 1 1⁄2″       | 150mm 0-100 –0-600 psi/bar  |
| 2″           | 100mm 0-30 – 0-600 psi/bar  |
| 2"           | 150mm 0-30 – 0-600 psi/bar  |

2

Note: Drawings are not to scale. All Dimensions are in mm.

EVO Instrumentation reserves all rights to make modification to the product.

EVO Instrumentation Ltd, 31a Coppice Trading Estate, Off Stourport Road, Kidderminster, Worcs, DY11 7QY, Tel: 01562 741212 Fax: 01562 741666 Email: sales@evoinstrumentation.co.uk Web: www.evoinstrumentation.co.uk Reg no: 1916635 England