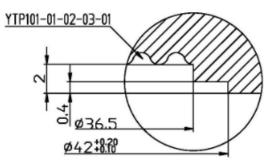

## **Specifications (Standard Version):**

| Working Pressure      | From 15 PSI to 600 PSI      |
|-----------------------|-----------------------------|
| Process Temperature   | -20°C to 120°C              |
| Accuracy              | 0.5% for direct mounting    |
| Instrument Connection | AISI 316 SS                 |
| Material              |                             |
| Diaphragm Material    | AISI 316L SS (welded)       |
| Filling Liquid        | Oil (FDA) for food industry |
| Process Connection    | AISI 316 SS                 |
| Material              |                             |
| Instrument Connection | 1/2" BSP (Female)           |

2

Note: Drawings are not to scale. All Dimensions are in mm.

EVO Instrumentation reserves all rights to make modification to the product.

EVO Instrumentation Ltd, 31a Coppice Trading Estate, Off Stourport Road, Kidderminster, Worcs, DY11 7QY, Tel: 01562 741212 Fax: 01562 741666 Email: sales@evoinstrumentation.co.uk Web: www.evoinstrumentation.co.uk Reg no: 1916635 England