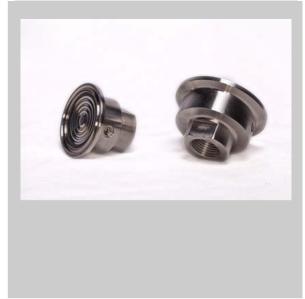

# Chemical Diaphragm Seal SEALEVOTRICLAMP

# Tri Clamp Connection Diaphragm Seal

#### Applications:

- Diaphragm seals are designed to isolate the sensing element of pressure gauges and pressure switches from process fluids that may be corrosive, viscous, containing sediment and/or with high temperatures.
- The diaphragm is welded to the upper body, to ensure separation of filling fluid from the process medium.
- Faced Diaphragm position enables deep cleaning of the surface while the quick connection Clamp enables frequent removal from the process during sterilisation and cleaning operations.

#### Special features (Standard Version)

- All AISI 316 SS construction
- Available in 1 <sup>1</sup>/<sub>2</sub>" and 2" sizes