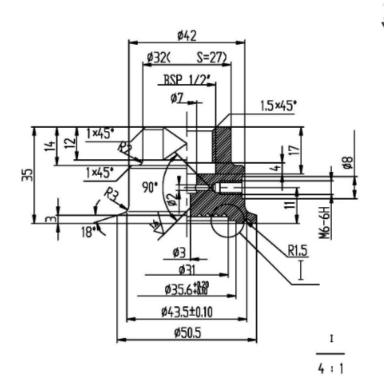

## **Specifications (Standard Version):**

| Working Pressure      | From 15 PSI to 600 PSI      |
|-----------------------|-----------------------------|
| Process Temperature   | -20°C to 120°C              |
| Accuracy              | 0.5% for direct mounting    |
| Instrument Connection | AISI 316 SS                 |
| Material              |                             |
| Diaphragm Material    | AISI 316L SS (welded)       |
| Filling Liquid        | Oil (FDA) for food industry |
| Process Connection    | AISI 316 SS                 |
| Material              |                             |
| Instrument Connection | 1/2" BSP (Female)           |

## Ranges

| Size of Seal | Dial Size                   |
|--------------|-----------------------------|
| 1/ 1/2"      | 63mm 0-60 – 0-600 psi/bar   |
| 1 1⁄2″       | 100mm 0-60 – 0- 600 psi/bar |
| 1 1⁄2″       | 150mm 0-100 –0-600 psi/bar  |
| 2″           | 100mm 0-30 – 0-600 psi/bar  |
| 2"           | 150mm 0-30 – 0-600 psi/bar  |

2

Note: Drawings are not to scale. All Dimensions are in mm.

EVO Instrumentation reserves all rights to make modification to the product.

EVO Instrumentation Ltd, 31a Coppice Trading Estate, Off Stourport Road, Kidderminster, Worcs, DY11 7QY, Tel: 01562 741212 Fax: 01562 741666 Email: sales@evoinstrumentation.co.uk Web: www.evoinstrumentation.co.uk Reg no: 1916635 England